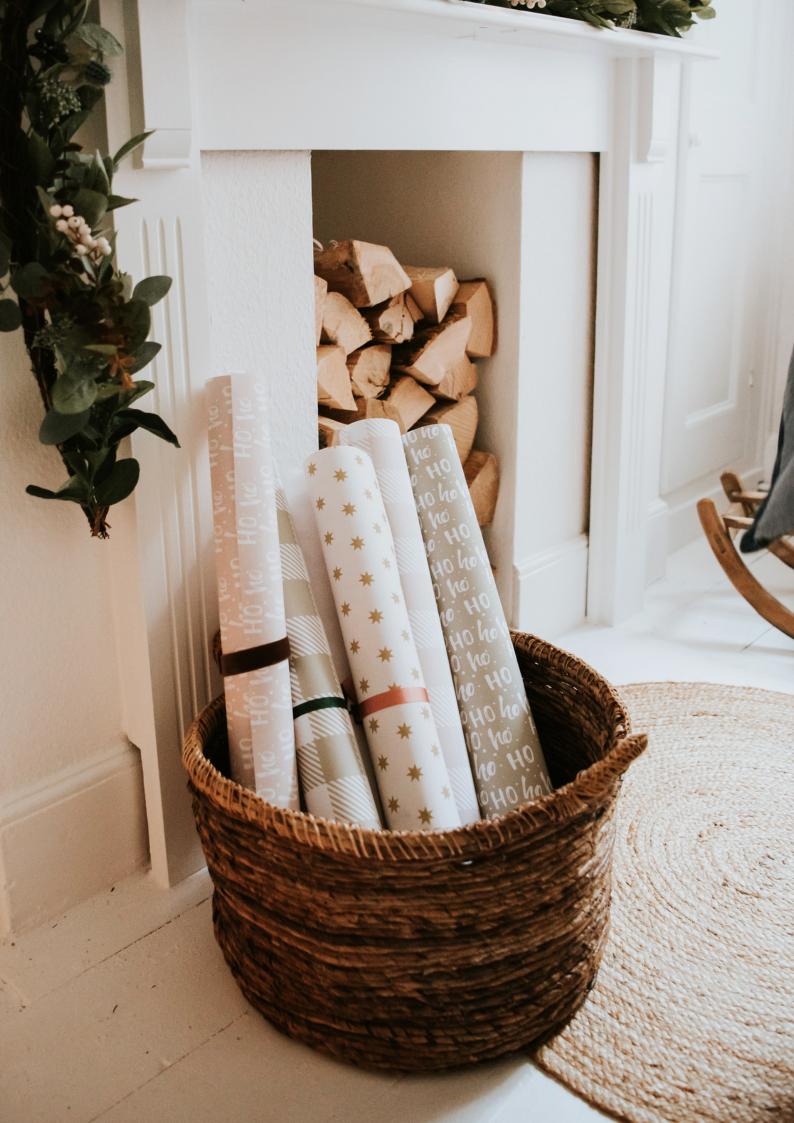

# Christmas Star in winter white & gold tones

Ho ho ho in winter white & berry red

the last the state of