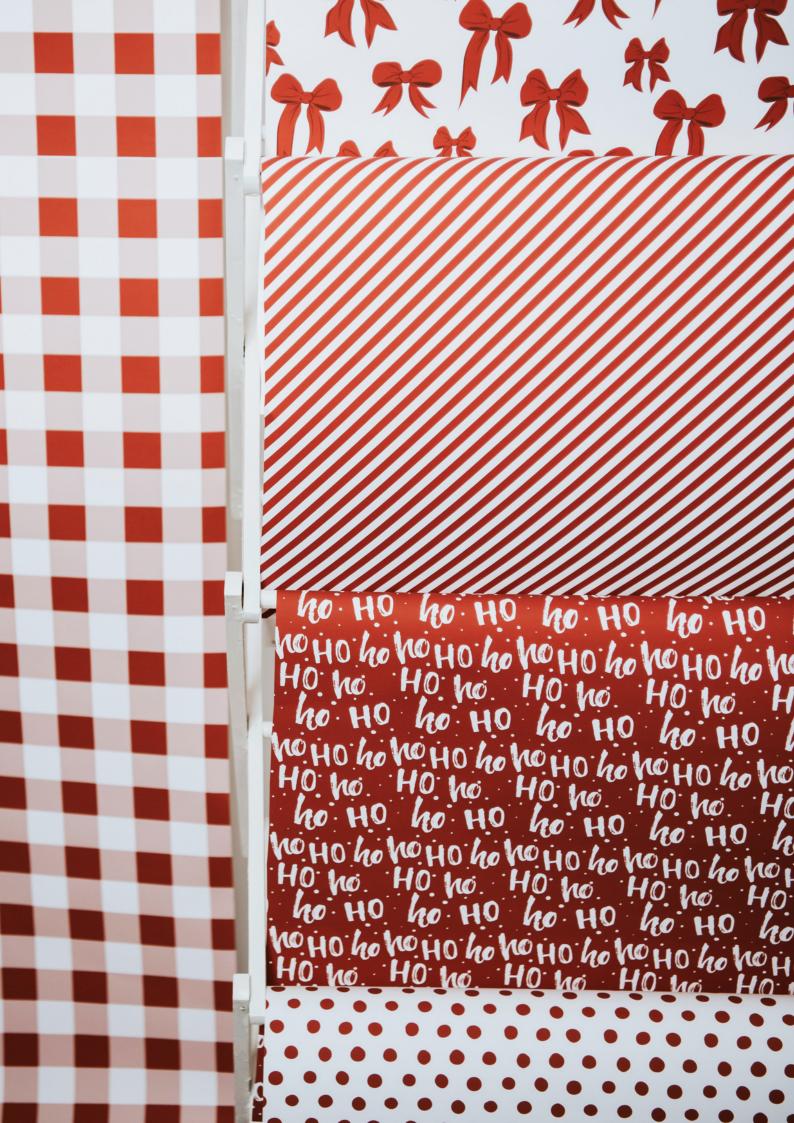

#### Garland

A seasonal garland & pretty berry red bows

Gingham in forest green and berry red Gingham in mustard and neutral tones

# Christmas Star in winter white & gold tones

Ho ho ho in winter white & berry red

the last the state of

## Candy Stripe

in forest green, blush pink, berry red & gold tones

#### Polka Dot

in forest green, berry red and gold tones