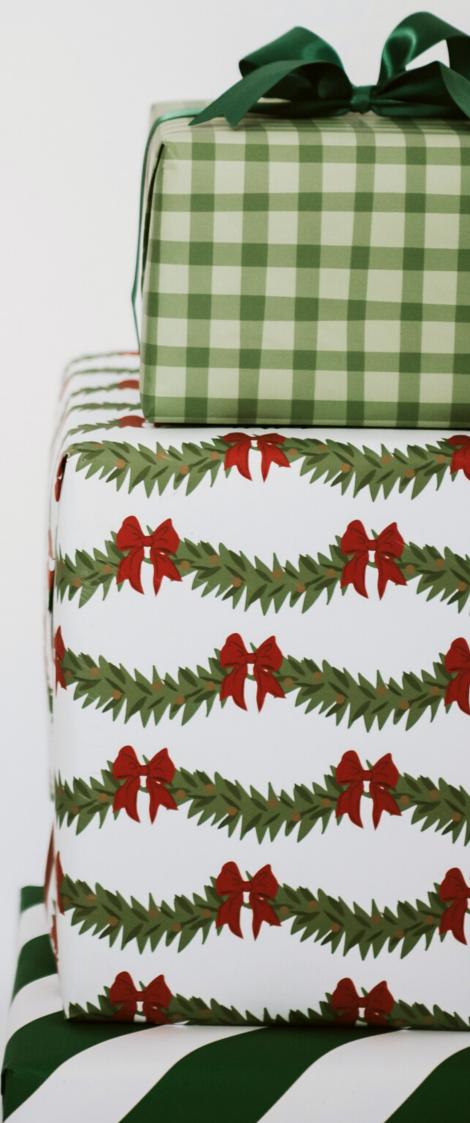

#### Garland

A seasonal garland & pretty berry red bows

Gingham in forest green and berry red Gingham in mustard and neutral tones

## Candy Stripe

in forest green, blush pink, berry red & gold tones