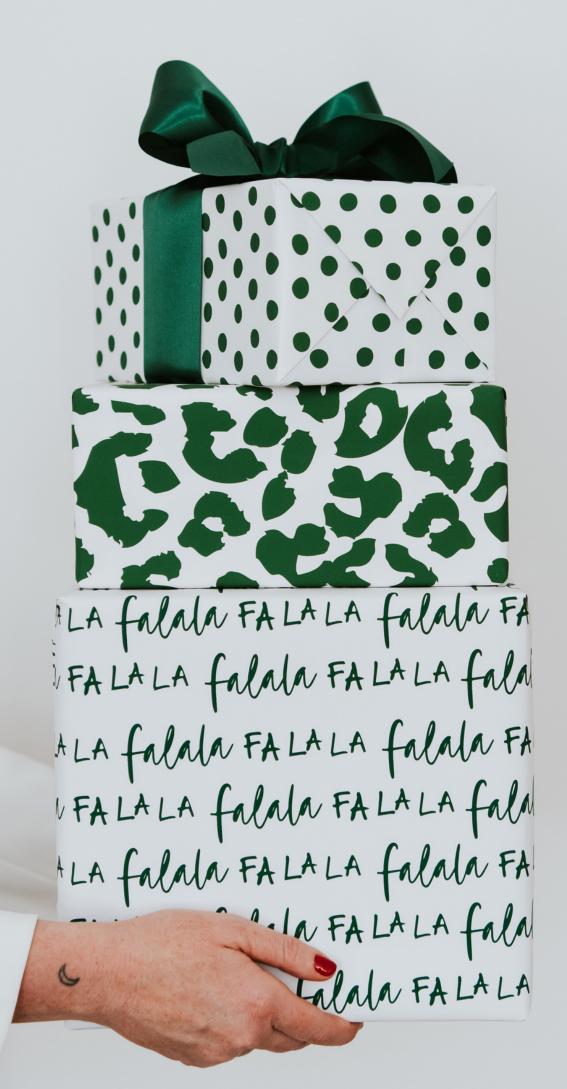

#### Polka Dot

in forest green, berry red and gold tones

#### Leopard

in forest green, berry red and gold tones

## Fa la la

in forest green, berry red & gold tones

KALALA ANN CALLAND

KKILL AND CALLAND

John Kither Chank the state

KALA LANNER AND

alala FALALA fal falala FALAL a FALALA fal lala FALALA lala FALALA A falala FA LALA fal