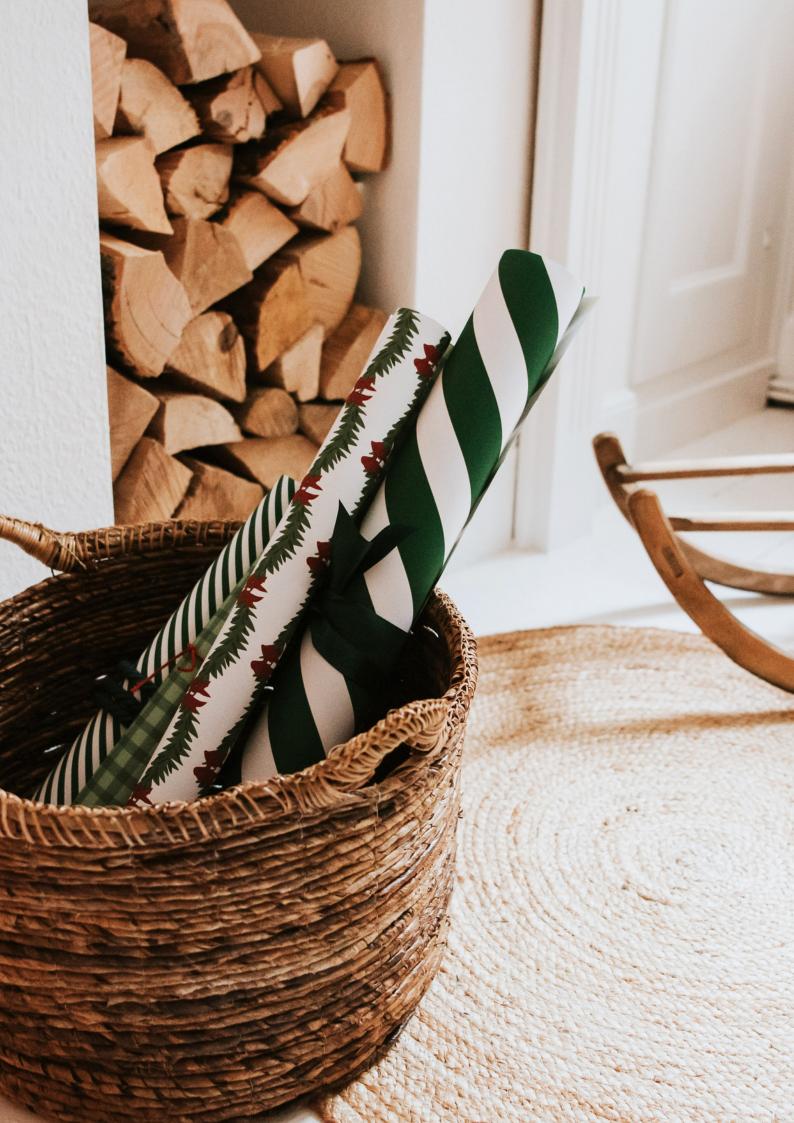

# Juniper Stripe

in a moody winter juniper shade

Stripes Earn your stripes with our collection

☆

## Candy Stripe

in forest green, blush pink, berry red & gold tones